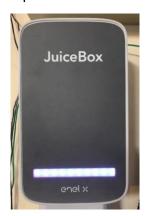

- 6. Immediately toggle your Wi-Fi settings on the iPhone to "Off" or "Airplane Mode".
- 7. The Juicebox charger LED light will transition from pinkish-purple to pinkish-white once connection is established. Configuration is complete.