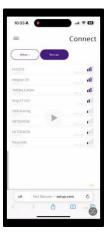

- 4. Once there is a check mark next to the network, go to your internet browser (e.g, Safari) and type in **setup.com**.
- 5. In the **Connect** screen, select your home Wi-Fi network name, type in the password and click "Connect".