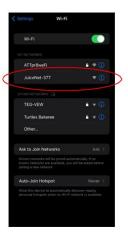

## **Enel X Way iPhone Wi-Fi Connection Setup with Mobile Device**

- 1. Turn your charger breaker off, wait two minutes, then turn it back on.
- 2. Go to your iPhone settings  $\rightarrow$  Wi-Fi.
- 3. Once charger is blinking blue, connect to the "JuiceNet-XXX" network.

- 6. Immediately toggle your Wi-Fi settings on the iPhone to "Off" or "Airplane Mode".
- 7. The Juicebox charger LED light will transition from pinkish-purple to pinkish-white once connection is established. Configuration is complete.