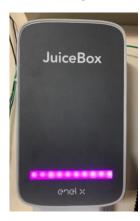

- 6. Immediately toggle your Wi-Fi settings on the iPhone to "Off" or "Airplane Mode".
- 7. The Juicebox charger LED light will transition from pinkish-purple to pinkish-white once connection is established. Configuration is complete.