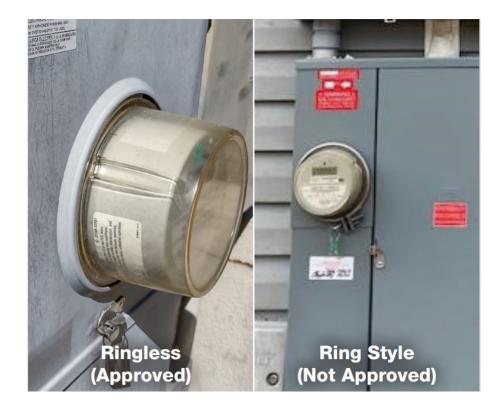

Recently, the company has found some enclosures have been installed that are not approved, including ring-style sockets in a single enclosure (see photo).

These sockets do not allow our technicians to get behind the meter to inspect meter blocks. This is a safety hazard and could lead to arc flashes.

NOTE: As of January 2022, FPL will no longer allow new single-enclosure or multi-position (gang style) ring style meter sockets.

Please review the list of approved meter enclosures. If you have any questions regarding metering at FPL NWFL, please contact Alex Moore at 850-429-2743 or Alex.Moore@fpl.com.