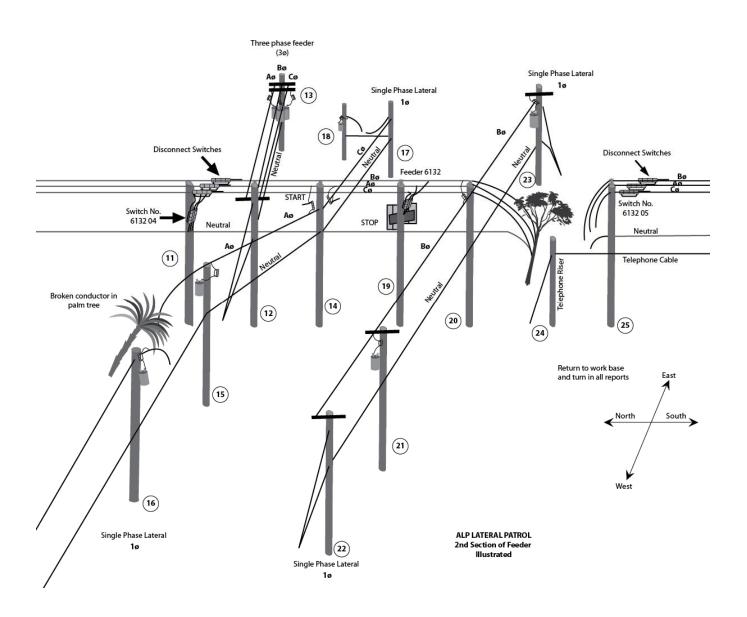

## Overhead Facilities Storm Restoration Report

|   |                     | TCMS Ticket # 1412        | SRR # CE01-0             | 6132-003-L-01 |
|---|---------------------|---------------------------|--------------------------|---------------|
| 0 | Need to Patrol      | TCMS Ticket Type LATERAL  | Patrolled by JAY WILKINS |               |
| 0 | Clear - Patrolled   | TCMS Ticket Date 10/31/05 | Patrol Date 10/31/05     |               |
| 0 | Damage – Patrolled  | TCMS Feeder # 6132        |                          |               |
| 0 | Repaired / Restored | TCMS Current List         |                          |               |
| 0 | Cancelled by TCMS   | TCMS Ticket Key           | Essential Customer       |               |
|   |                     |                           | 0 Y                      | • N           |
|   |                     |                           | Accessible               |               |
|   |                     |                           | • Y                      | 0 N           |

| Substation Name DOUGLAS     | Map # AJ-0246      | From Switch 613204  |
|-----------------------------|--------------------|---------------------|
| Substation # 061            | Storm Center CEO   | Two Switch 1 613205 |
| Address 1 P N/O MENDOZA AV  | Customer Count 32  | Two Switch 2        |
| Voltage 13KV                | Feeder# 6132       | Two Switch 3        |
| Co-ordinate 8-6853-7665-0-4 | Storm Area CENTRAL | Two Switch 4        |
| FPL id                      | Miles of Conductor | Feet of Conductor   |

| Rapid Patrol Assessment<br>Information | Feeder patrol – Number of<br>Laterals Damaged: |            |  |
|----------------------------------------|------------------------------------------------|------------|--|
| All Patrols                            | Lateral Patrols Only: # of TX to Replace       |            |  |
| # Poles Broken 0                       | 25 KVA TX                                      | 75 KVA TX  |  |
| # Spans of Primary<br>Conductor Down 1 | 37 KVA TX                                      | 100 KVA TX |  |
| # Trees to Trim 1                      | 50 KVA TX                                      | 167 KVA TX |  |
|                                        | Environmental Concerns Observed: 0 Y O N       |            |  |