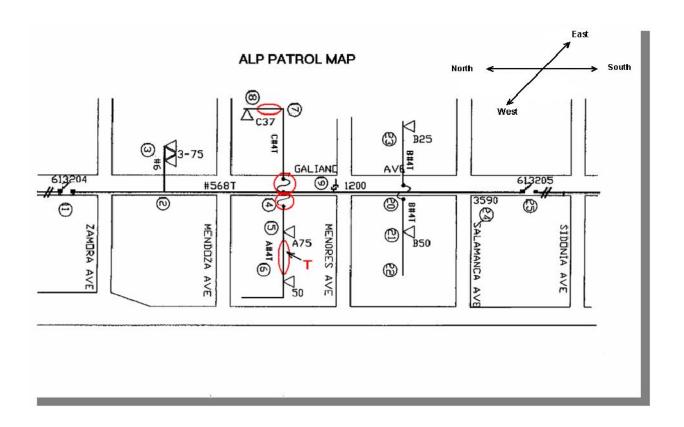

## Overhead Facilities Storm Restoration Report

|   |                     | TCMS Ticket # 1412        | SRR # CE01-0             | 6132-003-L-01 |
|---|---------------------|---------------------------|--------------------------|---------------|
| 0 | Need to Patrol      | TCMS Ticket Type LATERAL  | Patrolled by JAY WILKINS |               |
| 0 | Clear - Patrolled   | TCMS Ticket Date 10/31/05 | Patrol Date 10/31/05     |               |
| 0 | Damage – Patrolled  | TCMS Feeder # 6132        |                          |               |
| 0 | Repaired / Restored | TCMS Current List         |                          |               |
| 0 | Cancelled by TCMS   | TCMS Ticket Key           | Essential Customer       |               |
|   |                     |                           | 0 Y                      | • N           |
|   |                     |                           | Accessible               |               |
|   |                     |                           | • Y                      | 0 N           |

| Substation Name DOUGLAS     | Map # AJ-0246      | From Switch 613204  |
|-----------------------------|--------------------|---------------------|
| Substation # 061            | Storm Center CEO   | Two Switch 1 613205 |
| Address 1 P N/O MENDOZA AV  | Customer Count 32  | Two Switch 2        |
| Voltage 13KV                | Feeder# 6132       | Two Switch 3        |
| Co-ordinate 8-6853-7665-0-4 | Storm Area CENTRAL | Two Switch 4        |
| FPL id                      | Miles of Conductor | Feet of Conductor   |

| Rapid Patrol Assessment<br>Information | Feeder patrol – Number of<br>Laterals Damaged: |            |  |
|----------------------------------------|------------------------------------------------|------------|--|
| All Patrols                            | Lateral Patrols Only: # of TX to Replace       |            |  |
| # Poles Broken 0                       | 25 KVA TX                                      | 75 KVA TX  |  |
| # Spans of Primary<br>Conductor Down 1 | 37 KVA TX                                      | 100 KVA TX |  |
| # Trees to Trim 1                      | 50 KVA TX                                      | 167 KVA TX |  |
|                                        | Environmental Concerns Observed: 0 Y O N       |            |  |