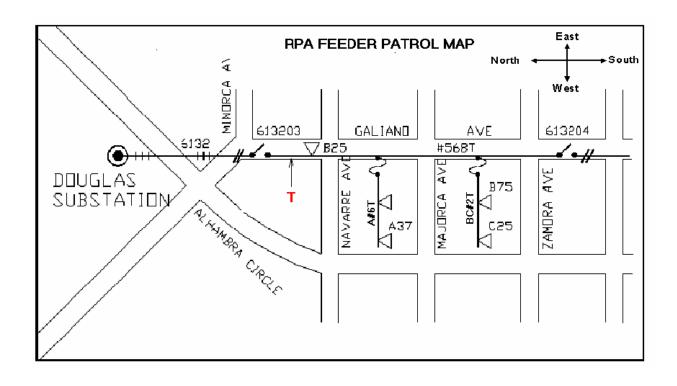

## PATROL EMERGENCY PREPAREDNESS WORKSHOP – PARTICIPANT PACKAGE 1ST SECTION OF RPA FEEDER EXERCISE

Douglas Example - SRR Register

| Area | SRR No.             | Address                             | FSW    | TSW1   | TSW2 | TLN           | "X" Lat<br>Damaged | #<br>Poles | Spns<br>Cond | #<br>Trees | (√)<br>Access? | REMARKS         |
|------|---------------------|-------------------------------------|--------|--------|------|---------------|--------------------|------------|--------------|------------|----------------|-----------------|
|      | CE01-06132-001-U-00 | Douglas                             | 2W 57  | 613203 |      | 51077285009   |                    |            |              |            |                |                 |
|      | CE01-06132-002-L-00 | Minorca Ave. & Gallano              | 613203 | 613204 |      | 51077356011   |                    |            |              | 1          | ✓              |                 |
|      | CE01-06132-002-L-01 | 2317 Gallano Sidewalk N             |        |        |      | 5107735600    |                    |            |              |            |                | READY FOR<br>EP |
|      | CE01-06132-002-L-02 | E/OGaliano Bet. Giralda &<br>Aragon |        |        |      | 5107735600S   |                    |            |              |            |                | READY FOR EP    |
|      | CE01-06132-003-L-00 | Zamora Ave & Gallano Ave.           | 613204 | 613205 |      | 51077356020   |                    |            |              |            |                |                 |
|      | CE01-06132-003-L-01 | N/OMendoza Ave. &<br>Gallano        |        |        |      | 51077416014E  |                    |            |              |            |                |                 |
|      | CE01-06132-003-L-02 | N/OMendoza Ave. &<br>Gallano        |        |        |      | 5107741600W   |                    |            |              |            |                |                 |
|      | CE01-06132-003-L-03 | N/OMenores Ave. &<br>Gallano        |        |        |      | 51077416022E  |                    |            |              |            |                |                 |
|      | CE01-06132-003-L-04 | N/OMenores Ave. &<br>Galiano        |        |        |      | 51077-486012W |                    |            |              |            |                |                 |