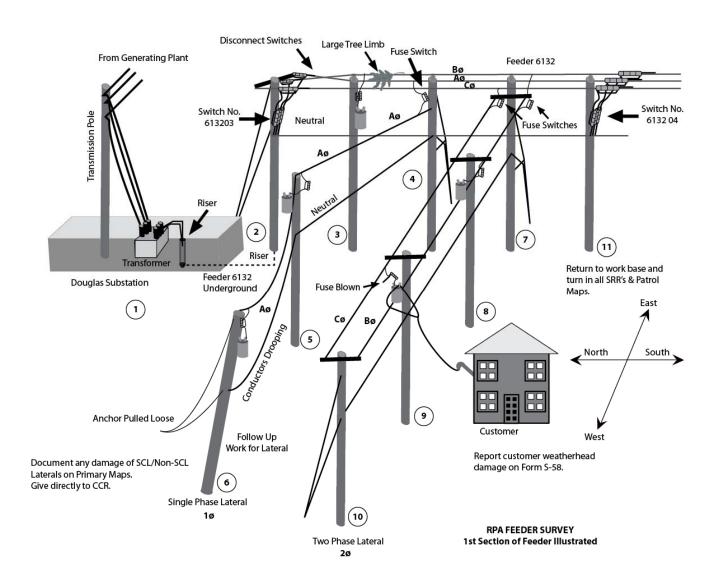

## PATROL EMERGENCY PREPAREDNESS WORKSHOP – PARTICIPANT PACKAGE 1ST SECTION OF RPA FEEDER EXERCISE