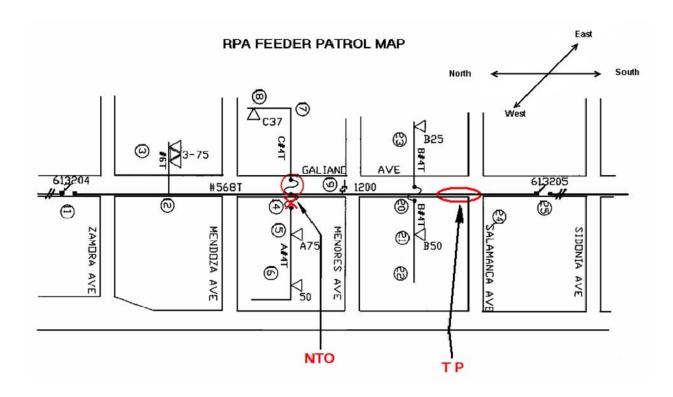

## Douglas Example – SRR Register

| Area | SRR No.             | Address                              | FSW    | TSW1   | TSW2 | TLN          | "X" Lat<br>Damaged | #Poles | Spns<br>Cond | #Trees | (√)<br>Access? | REMARKS      |
|------|---------------------|--------------------------------------|--------|--------|------|--------------|--------------------|--------|--------------|--------|----------------|--------------|
|      | CE01-06132-001-U-00 | Douglas                              | 2W 57  | 613203 |      | 51077285009  |                    |        |              |        |                |              |
|      | CE01-06132-002-L-00 | Minorca Ave. & Gallano               | 613203 | 613204 |      | 51077356011  |                    |        |              | 1      | <b>&gt;</b>    |              |
|      | CE01-06132-002-L-01 | 2317 Galiano Sidewalk N              |        |        |      | 5107735600   |                    |        |              |        |                | READY FOR EP |
|      | CE01-06132-002-L-02 | E/O Gallano Bet, Giralda &<br>Aragon |        |        |      | 5107735600S  |                    |        |              |        |                | READY FOR EP |
|      | CE01-06132-003-L-00 | Zamora Ave & Gallano<br>Ave.         | 613204 | 613205 |      | 51077356020  |                    | 1      | 2            | 1      | >              |              |
|      | CE01-06132-003-L-01 | N/O Mendoza Ave. &<br>Gallano        |        |        |      | 51077416014E | X                  |        |              |        |                | NTO          |
|      | CE01-06132-003-L-02 | N/O Mendoza Ave. &<br>Gallano        |        |        |      | 5107741600W  | X                  |        |              |        |                |              |
|      | CE01-06132-003-L-03 | N/O Menores Ave. &<br>Gallano        |        |        |      | 51077416022E |                    |        |              |        |                | READY FOR EP |
|      | Œ01-06132-003-L-04  | N/O Menores Ave. &<br>Gallano        |        |        |      | 51077486012W |                    |        |              |        |                | READY FOR EP |